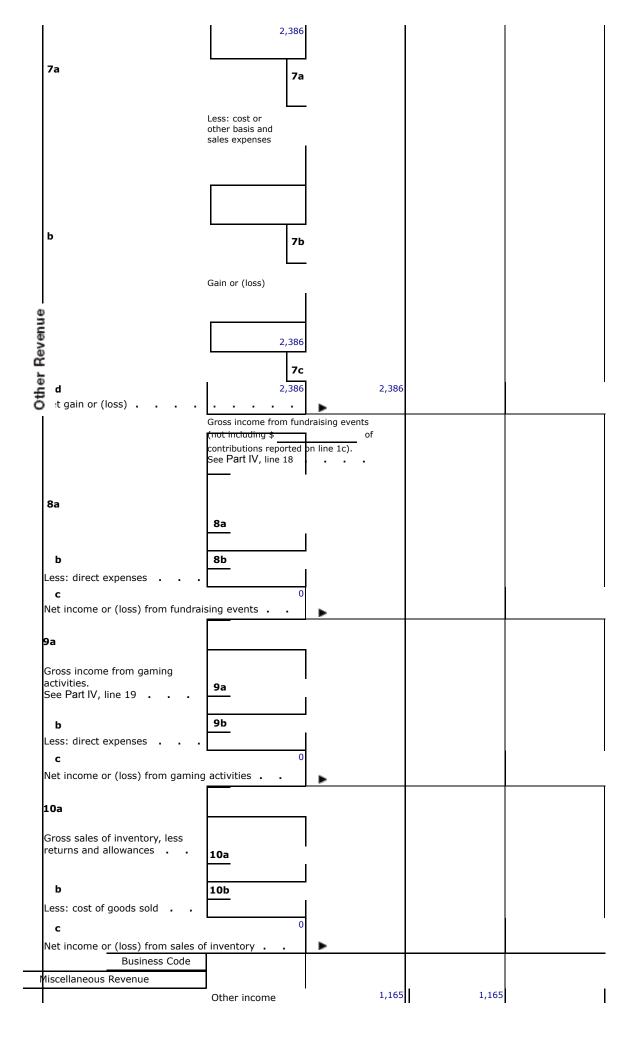

► Go to <a href="https://www.irs.gov/Form990">www.irs.gov/Form990</a> for instructions and the latest information.

OMB No. 1545-0047

2021

Open to Public Inspection

| A F                     | or the  | e 2021 ca    | alendar year, or tax year beginning 07-01-2021 , and ending 06-30-2                                              | 022            |                                       |                |                       |
|-------------------------|---------|--------------|------------------------------------------------------------------------------------------------------------------|----------------|---------------------------------------|----------------|-----------------------|
| <b>B</b> Che            | ck if a | pplicable:   | C Name of organization                                                                                           |                | D Employe                             | er identifi    | ication number        |
| •                       |         | change       | Northeast Organic Farming Association of New Jersey Inc                                                          |                | 22-3043                               | 8823           |                       |
|                         | me ch   | -            | Daing husiness as                                                                                                |                | -                                     | .020           |                       |
| Ini<br>Fin              | tial re | turn         | Doing business as                                                                                                |                |                                       |                |                       |
|                         | n/term  | inated       | Number and street (or DO boy if mail is not delivered to street address). Deem/suit                              | to.            | E Telephon                            | e number       |                       |
|                         |         | d return     | Number and street (or P.O. box if mail is not delivered to street address) Room/sui 1701 Linvale-Harbourton Road | le             | (908) 37                              | 71-1111        |                       |
| Ap                      | olicati | on pending   | City or town, state or province, country, and ZIP or foreign postal code                                         |                | - (300) 3                             |                |                       |
| _                       |         |              | West Amwell, NJ 08530                                                                                            |                | <b>G</b> Gross re                     | ceints \$ 3    | 53,560                |
|                         |         |              | F Name and address of principal officer:                                                                         | U/a) Tathi     |                                       |                |                       |
|                         |         |              | Devin Cornia                                                                                                     |                | s a group ret<br>rdinates?            | urn for        | Yes V No              |
|                         |         |              | 1701 Linvale-Harbourton Road                                                                                     |                | II subordinate                        | es             | Yes No                |
| T Tax                   | /_OVOD  | nnt status:  | West Amwell, NJ 08530                                                                                            | includ         | ded?                                  |                |                       |
|                         |         | npt status:  | 301(c)() ( ) 4 (insert iio.) 4347(a)(1) 01 327                                                                   |                | o," attach a li<br>p exemption i      |                |                       |
|                         | ebsit   | :e:▶ N/A     |                                                                                                                  | ,              |                                       |                |                       |
| <b>K</b> Forr           | n of o  | rganization: | : 🗸 Corporation 🗌 Trust 🦳 Association 🦳 Other 🕨                                                                  | L Year of form | ation: 1986                           | <b>M</b> State | of legal domicile: NJ |
| Pa                      | ırt I   | Sum          | ımary                                                                                                            |                |                                       |                |                       |
|                         |         |              | scribe the organization's mission or most significant activities:                                                |                |                                       |                |                       |
|                         | 1       | NOFA-NJ is   | s an Association of consumers, farmers and gardeners, creating a regionally ba                                   | ased organic a | agricultural sy                       | stem wh        | ich is economically   |
| eg.                     | 2       | viable.      |                                                                                                                  |                |                                       |                |                       |
| <u> </u>                | -       |              |                                                                                                                  |                |                                       |                |                       |
| Governance              | -       |              |                                                                                                                  |                |                                       |                |                       |
| 05                      | _       |              | s box 🕨 🗌                                                                                                        |                |                                       | 1 1            | •                     |
| ×8                      |         |              | of voting members of the governing body (Part VI, line 1a)                                                       |                |                                       | 3              | 11                    |
| S                       | 4       | Number o     | of independent voting members of the governing body (Part VI, line 1b)                                           |                |                                       | 4              | 11                    |
| Activities              | 5       | Total num    | nber of individuals employed in calendar year 2021 (Part V, line 2a)                                             |                |                                       | 5              | 7                     |
| E                       | 6       | Total num    | nber of volunteers (estimate if necessary)                                                                       |                |                                       | 6              | 24                    |
| ⋖                       | 7a      | Total unre   | elated business revenue from Part VIII, column (C), line 12                                                      |                |                                       | 7a             | 0                     |
|                         | b       | Net unrel    | ated business taxable income from Form 990-T, Part I, line 11                                                    |                |                                       | 7b             |                       |
|                         |         |              |                                                                                                                  | Pr             | ior Year                              |                | Current Year          |
| _                       | 8       | Contribut    | ions and grants (Part VIII, line 1h)                                                                             |                | 148,1                                 | 101            | 298,599               |
| Revenue                 | 9       | Program :    | service revenue (Part VIII, line 2g)                                                                             |                | 25,3                                  | 340            | 46,153                |
| 8                       |         | -            | ent income (Part VIII, column (A), lines 3, 4, and 7d )                                                          |                | · · · · · · · · · · · · · · · · · · · | 143            | 7,643                 |
| ď                       |         |              | venue (Part VIII, column (A), lines 5, 6d, 8c, 9c, 10c, and 11e)                                                 |                |                                       | 164            | 1,165                 |
|                         |         |              | enue—add lines 8 through 11 (must equal Part VIII, column (A), line 12)                                          |                | 174,3                                 |                | 353,560               |
|                         |         |              |                                                                                                                  |                | 17-1/5                                | 710            |                       |
|                         |         |              | nd similar amounts paid (Part IX, column (A), lines 1–3 )                                                        |                |                                       | _              | 0                     |
|                         |         | -            | paid to or for members (Part IX, column (A), line 4)                                                             |                |                                       |                | 0                     |
| 88                      |         | •            | other compensation, employee benefits (Part IX, column (A), lines 5–10)                                          |                | 97,0                                  | 041            | 109,401               |
| Expenses                | 16a     | Professio    | onal fundraising fees (Part IX, column (A), line 11e)                                                            |                |                                       |                | 0                     |
| ğ                       | b       | Total fundr  | raising expenses (Part IX, column (D), line 25) 15,581                                                           |                |                                       |                |                       |
| Œ                       | 17      | Other exp    | penses (Part IX, column (A), lines 11a-11d, 11f-24e)                                                             |                | 71,1                                  | 127            | 256,493               |
|                         | 18      | Total expe   | enses. Add lines 13-17 (must equal Part IX, column (A), line 25)                                                 |                | 168,1                                 | 168            | 365,894               |
|                         | 19      | Revenue      | less expenses. Subtract line 18 from line 12                                                                     |                | 6,1                                   | 180            | -12,334               |
| ces                     |         |              |                                                                                                                  | Beginning      | of Current Y                          | ear            | End of Year           |
| Assets or<br>d Balances | 20      | Total asse   | ets (Part X, line 16)                                                                                            |                | 224,6                                 | 518            | 248,740               |
| d A                     |         |              | ilities (Part X, line 26)                                                                                        |                |                                       | 776            | 81,087                |
| Net A                   |         |              | s or fund balances. Subtract line 21 from line 20                                                                |                | 216.8                                 |                | 167.653               |