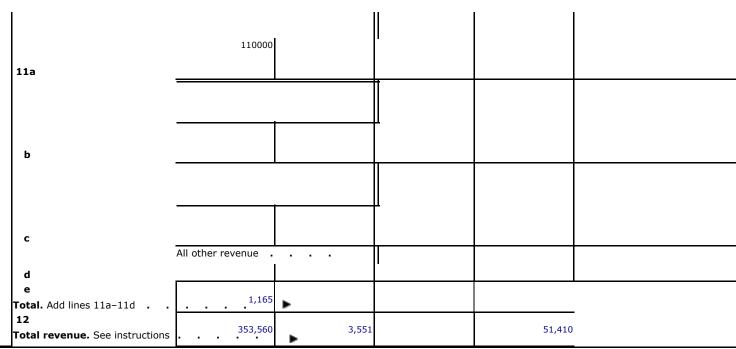

► Go to <a href="https://www.irs.gov/Form990">www.irs.gov/Form990</a> for instructions and the latest information.

OMB No. 1545-0047

2021

Open to Public Inspection

| A F                     | or the  | e 2021 ca    | alendar year, or tax year beginning 07-01-2021 , and ending 06-30-2                                              | 022            |                                       |                |                       |
|-------------------------|---------|--------------|------------------------------------------------------------------------------------------------------------------|----------------|---------------------------------------|----------------|-----------------------|
| <b>B</b> Che            | ck if a | pplicable:   | C Name of organization                                                                                           |                | D Employe                             | er identifi    | ication number        |
| •                       |         | change       | Northeast Organic Farming Association of New Jersey Inc                                                          |                | 22-3043                               | 8823           |                       |
|                         | me ch   | -            | Daing husiness as                                                                                                |                | -                                     | .020           |                       |
| Ini<br>Fin              | tial re | turn         | Doing business as                                                                                                |                |                                       |                |                       |
|                         | n/term  | inated       | Number and street (or DO boy if mail is not delivered to street address). Deem/suit                              | to.            | E Telephon                            | e number       |                       |
|                         |         | d return     | Number and street (or P.O. box if mail is not delivered to street address) Room/sui 1701 Linvale-Harbourton Road | le             | (908) 37                              | 71-1111        |                       |
| Ap                      | olicati | on pending   | City or town, state or province, country, and ZIP or foreign postal code                                         |                | - (300) 3                             |                |                       |
| _                       |         |              | West Amwell, NJ 08530                                                                                            |                | <b>G</b> Gross re                     | ceints \$ 3    | 53,560                |
|                         |         |              | F Name and address of principal officer:                                                                         | U/a) Tathi     |                                       |                |                       |
|                         |         |              | Devin Cornia                                                                                                     |                | s a group ret<br>rdinates?            | urn for        | Yes V No              |
|                         |         |              | 1701 Linvale-Harbourton Road                                                                                     |                | II subordinate                        | es             | Yes No                |
| T Tax                   | /_OVOD  | nnt status:  | West Amwell, NJ 08530                                                                                            | includ         | ded?                                  |                |                       |
|                         |         | npt status:  | 301(c)() ( ) 4 (insert iio.) 4347(a)(1) 01 327                                                                   |                | o," attach a li<br>p exemption i      |                |                       |
|                         | ebsit   | :e:▶ N/A     |                                                                                                                  | ,              |                                       |                |                       |
| <b>K</b> Forr           | n of o  | rganization: | : 🗸 Corporation 🗌 Trust 🦳 Association 🦳 Other 🕨                                                                  | L Year of form | ation: 1986                           | <b>M</b> State | of legal domicile: NJ |
| Pa                      | ırt I   | Sum          | ımary                                                                                                            |                |                                       |                |                       |
|                         |         |              | scribe the organization's mission or most significant activities:                                                |                |                                       |                |                       |
|                         | 1       | NOFA-NJ is   | s an Association of consumers, farmers and gardeners, creating a regionally ba                                   | ased organic a | agricultural sy                       | stem wh        | ich is economically   |
| eg.                     | 2       | viable.      |                                                                                                                  |                |                                       |                |                       |
| <u> </u>                | -       |              |                                                                                                                  |                |                                       |                |                       |
| Governance              | -       |              |                                                                                                                  |                |                                       |                |                       |
| 05                      | _       |              | s box 🕨 🗌                                                                                                        |                |                                       | 1 1            | •                     |
| ×8                      |         |              | of voting members of the governing body (Part VI, line 1a)                                                       |                |                                       | 3              | 11                    |
| S                       | 4       | Number o     | of independent voting members of the governing body (Part VI, line 1b)                                           |                |                                       | 4              | 11                    |
| Activities              | 5       | Total num    | nber of individuals employed in calendar year 2021 (Part V, line 2a)                                             |                |                                       | 5              | 7                     |
| E                       | 6       | Total num    | nber of volunteers (estimate if necessary)                                                                       |                |                                       | 6              | 24                    |
| ⋖                       | 7a      | Total unre   | elated business revenue from Part VIII, column (C), line 12                                                      |                |                                       | 7a             | 0                     |
|                         | b       | Net unrel    | ated business taxable income from Form 990-T, Part I, line 11                                                    |                |                                       | 7b             |                       |
|                         |         |              |                                                                                                                  | Pr             | ior Year                              |                | Current Year          |
| _                       | 8       | Contribut    | ions and grants (Part VIII, line 1h)                                                                             |                | 148,1                                 | 101            | 298,599               |
| Revenue                 | 9       | Program :    | service revenue (Part VIII, line 2g)                                                                             |                | 25,3                                  | 340            | 46,153                |
| 8                       |         | -            | ent income (Part VIII, column (A), lines 3, 4, and 7d )                                                          |                | · · · · · · · · · · · · · · · · · · · | 143            | 7,643                 |
| ď                       |         |              | venue (Part VIII, column (A), lines 5, 6d, 8c, 9c, 10c, and 11e)                                                 |                |                                       | 164            | 1,165                 |
|                         |         |              | enue—add lines 8 through 11 (must equal Part VIII, column (A), line 12)                                          |                | 174,3                                 |                | 353,560               |
|                         |         |              |                                                                                                                  |                | 17-1/5                                | 710            |                       |
|                         |         |              | nd similar amounts paid (Part IX, column (A), lines 1–3 )                                                        |                |                                       | _              | 0                     |
|                         |         | -            | paid to or for members (Part IX, column (A), line 4)                                                             |                |                                       |                | 0                     |
| 88                      |         | •            | other compensation, employee benefits (Part IX, column (A), lines 5–10)                                          |                | 97,0                                  | 041            | 109,401               |
| Expenses                | 16a     | Professio    | onal fundraising fees (Part IX, column (A), line 11e)                                                            |                |                                       |                | 0                     |
| ğ                       | b       | Total fundr  | raising expenses (Part IX, column (D), line 25) 15,581                                                           |                |                                       |                |                       |
| Œ                       | 17      | Other exp    | penses (Part IX, column (A), lines 11a-11d, 11f-24e)                                                             |                | 71,1                                  | 127            | 256,493               |
|                         | 18      | Total expe   | enses. Add lines 13-17 (must equal Part IX, column (A), line 25)                                                 |                | 168,1                                 | 168            | 365,894               |
|                         | 19      | Revenue      | less expenses. Subtract line 18 from line 12                                                                     |                | 6,1                                   | 180            | -12,334               |
| ces                     |         |              |                                                                                                                  | Beginning      | of Current Y                          | ear            | End of Year           |
| Assets or<br>d Balances | 20      | Total asse   | ets (Part X, line 16)                                                                                            |                | 224,6                                 | 518            | 248,740               |
| d A                     |         |              | ilities (Part X, line 26)                                                                                        |                |                                       | 776            | 81,087                |
| Net A                   |         |              | s or fund balances. Subtract line 21 from line 20                                                                |                | 216.8                                 |                | 167.653               |